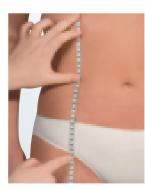

#### Please measure while patient is wearing a bra!

**below bust** horizontally just below the breast

**bust** horizontally over the widest part of the breast

**bust horizontally** from one size of the breast cup over the middle to the end of the breast

shoulder bust close fitting from middle of shoulder to the middle of bust

waistline circumference of waist

hip circumference at the widest part of the hip

**bust vertically** from below bust to the middle

frontal height below bust to thigh bend

length of the back 1 from C7 to sacrum following the contours of the back

length of the back 2 close fitting from C7 to the widest part of the hip, then hanging vertically to the base of buttocks