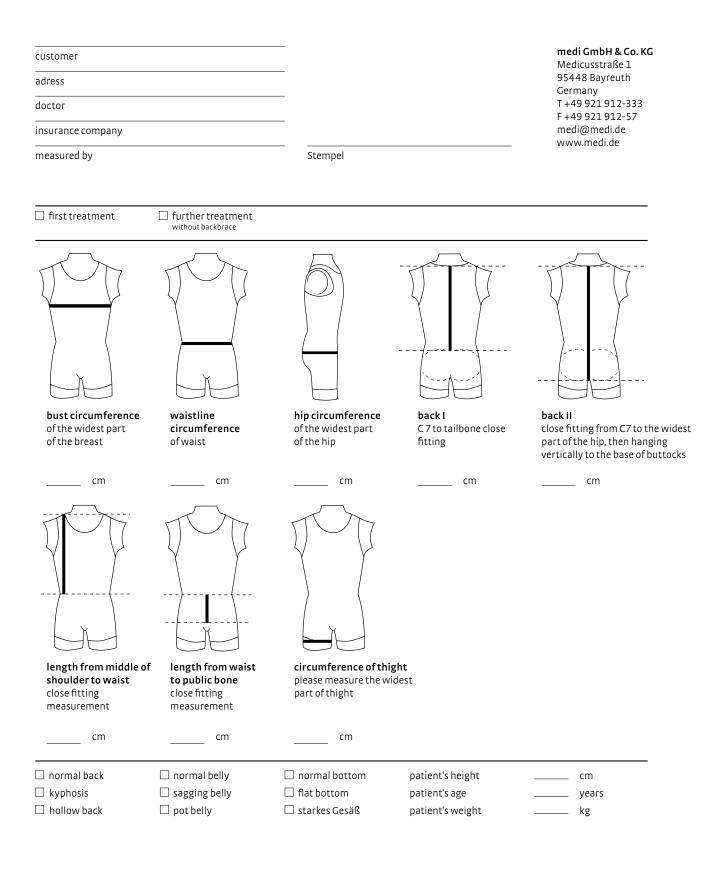

| customer          |         | medi GmbH & Co. KG |
|-------------------|---------|--------------------|
|                   |         | Medicusstraße 1    |
| adress            |         | 95448 Bayreuth     |
|                   |         | Germany            |
| doctor            |         | T +49 921 912-333  |
|                   |         | F +49 921 912-57   |
| insurance company |         | medi@medi.de       |
|                   |         | www.medi.de        |
| measured by       | Stempel |                    |