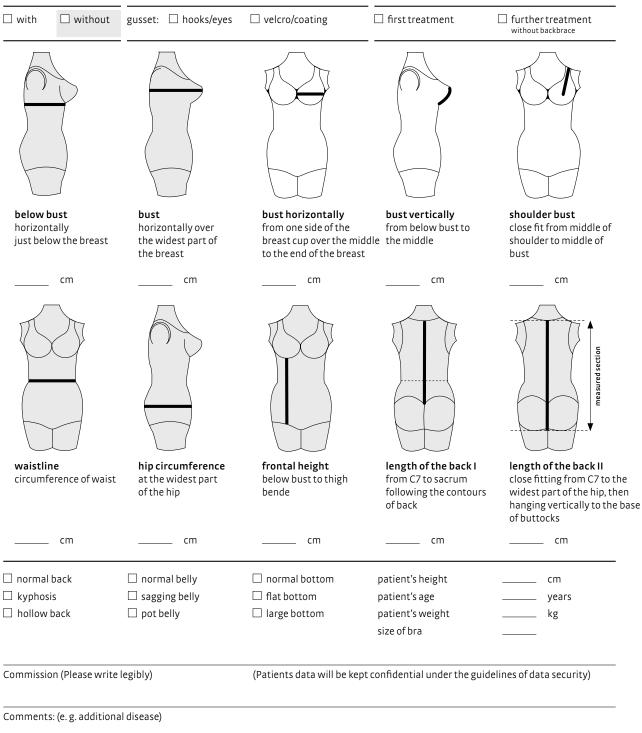

#### Please measure while patient is wearing a bra!

**below bust** horizontally just below the breast

**bust** horizontally over the widest part of the breast

**bust horizontally** from one size of the breast cup over the middle to the end of the breast

shoulder bust close fitting from middle of shoulder to the middle of bust

waistline circumference of waist

hip circumference at the widest part of the hip

**bust vertically** from below bust to the middle

frontal height below bust to thigh bend

length of the back 1 from C7 to sacrum following the contours of the back

length of the back 2 close fitting from C7 to the widest part of the hip, then hanging vertically to the base of buttocks