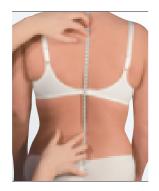

shoulder bust close fitting from middle of shoulder to the middle of bust

waistline circumference of waist

hip circumference at the widest part of the hip

**bust vertically** from below bust to the middle

frontal height below bust to thigh bend

length of the back 1 from C7 to sacrum following the contours of the back

length of the back 2 close fitting from C7 to the widest part of the hip, then hanging vertically to the base of buttocks