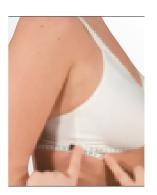

#### Please measure while patient is wearing a bra!

**below bust** horizontally just below the breast

**bust** horizontally over the widest part of the breast

**bust horizontally** from one size of the breast cup over the middle to the end of the breast