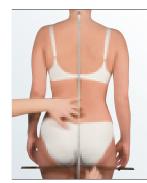

frontal height below bust to thigh bend

length of the back 1 from C7 to sacrum following the contours of the back

length of the back 2 close fitting from C7 to the widest part of the hip, then hanging vertically to the base of buttocks