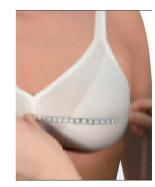

#### Please measure while patient is wearing a bra!

**below bust** horizontally just below the breast

**bust** horizontally over the widest part of the breast

**bust horizontally** from one size of the breast cup over the middle to the end of the breast