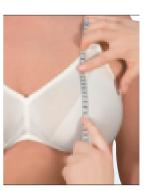

#### Please measure while patient is wearing a bra!

**below bust** horizontally just below the breast

**bust** horizontally over the widest part of the breast

**bust horizontally** from one size of the breast cup over the middle to the end of the breast

shoulder bust close fitting from middle of shoulder to the middle of bust

waistline circumference of waist

hip circumference at the widest part of the hip

**bust vertically** from below bust to the middle