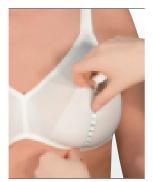

#### Please measure while patient is wearing a bra!

**below bust** horizontally just below the breast

**bust** horizontally over the widest part of the breast

**bust horizontally** from one size of the breast cup over the middle to the end of the breast

shoulder bust close fitting from middle of shoulder to the middle of bust

waistline circumference of waist

hip circumference at the widest part of the hip

**bust vertically** from below bust to the middle